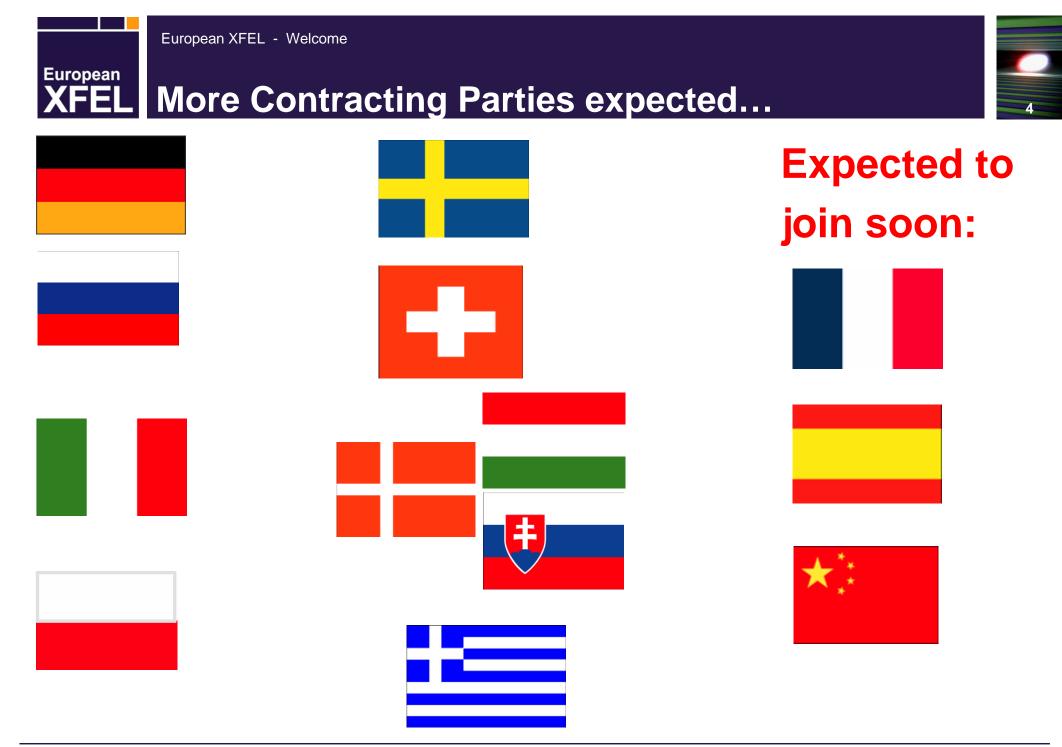

#### 30.11.2009: Signed in Hamburg City Hall by representatives of 10 Countries

European XFEL 4th Users' Meeting, Hamburg, 27-29.01.2010 Massimo Altarelli, European XFEL European XFEL - Welcome