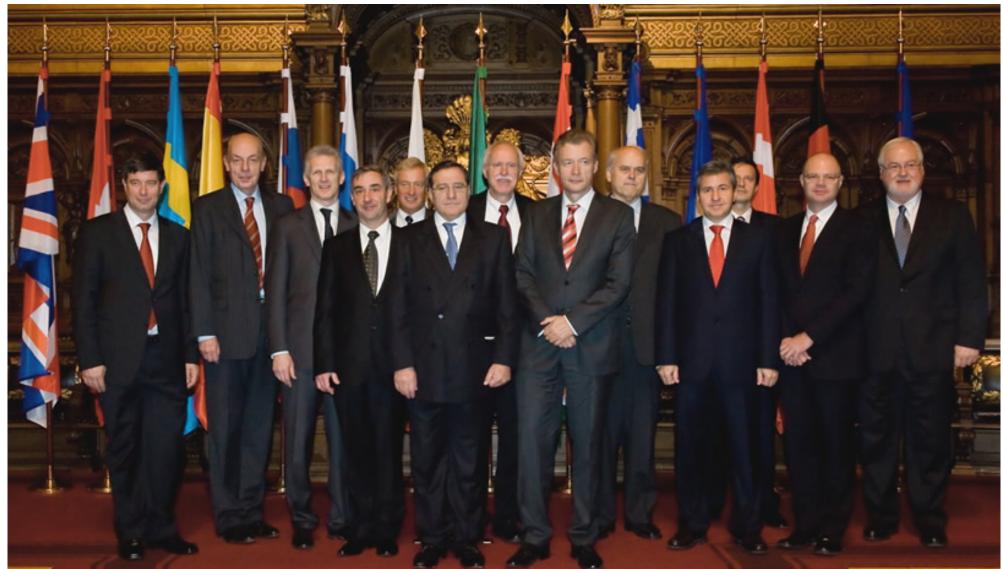

#### **Intergovernmental Convention for the European XFEL**

#### 30.11.2009: Signed in Hamburg City Hall by representatives of 10 Countries

European XFEL 4th Users' Meeting, Hamburg, 27-29.01.2010 Massimo Altarelli, European XFEL European XFEL - Welcome