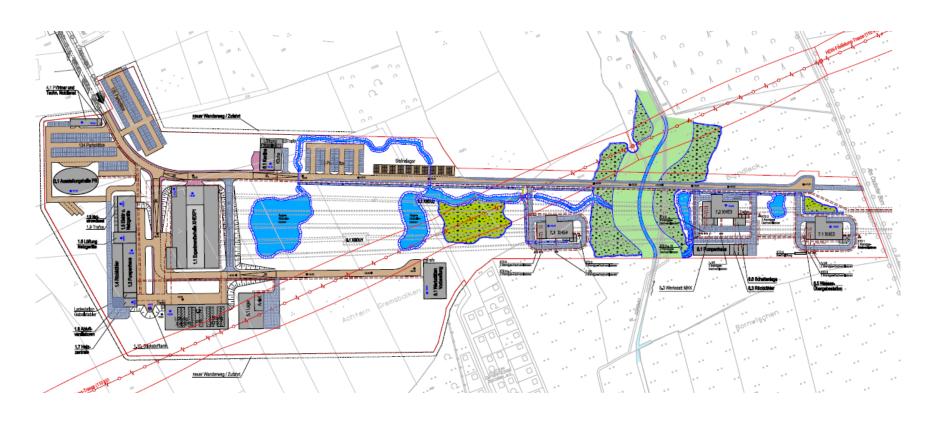

## The site plan consists of

- an overview showing the tunnel system of the European XFEL Facility (figure 1) and
- plans of the three sites where above-ground buildings will be erected, i.e.
  - the European XFEL site DESY-Bahrenfeld (figure 2),
  - the European XFEL site Osdorfer Born (figure 3), and
  - the European XFEL site Schenefeld (figure 4).

Figure 1: Overview of the tunnel system and the three sites

Figure 2: European XFEL site DESY-Bahrenfeld

Figure 3: European XFEL site Osdorfer Born

Figure 4: European XFEL site Schenefeld