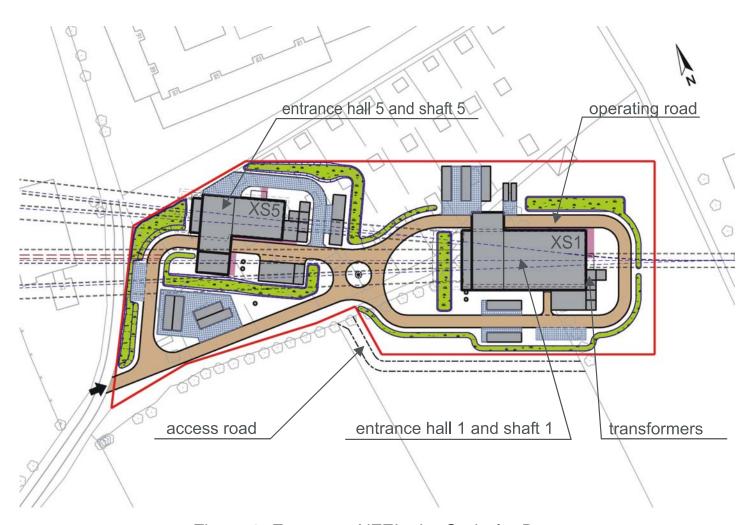

## The site plan consists of

- an overview showing the tunnel system of the European XFEL Facility (figure 1) and
- plans of the three sites where above-ground buildings will be erected, i.e.
  - the European XFEL site DESY-Bahrenfeld (figure 2),
  - the European XFEL site Osdorfer Born (figure 3), and
  - the European XFEL site Schenefeld (figure 4).

Figure 1: Overview of the tunnel system and the three sites

Figure 2: European XFEL site DESY-Bahrenfeld

Figure 3: European XFEL site Osdorfer Born

Figure 4: European XFEL site Schenefeld