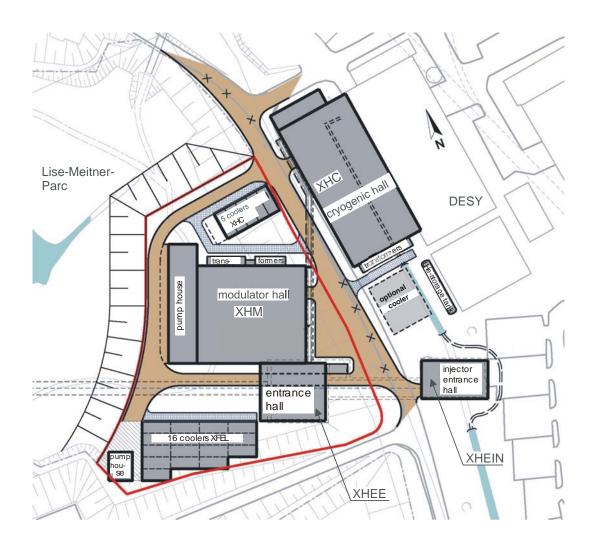

## The site plan consists of

- an overview showing the tunnel system of the European XFEL Facility (figure 1) and
- plans of the three sites where above-ground buildings will be erected, i.e.
  - the European XFEL site DESY-Bahrenfeld (figure 2),
  - the European XFEL site Osdorfer Born (figure 3), and
  - the European XFEL site Schenefeld (figure 4).

Figure 1: Overview of the tunnel system and the three sites

Figure 2: European XFEL site DESY-Bahrenfeld

Figure 3: European XFEL site Osdorfer Born

Figure 4: European XFEL site Schenefeld