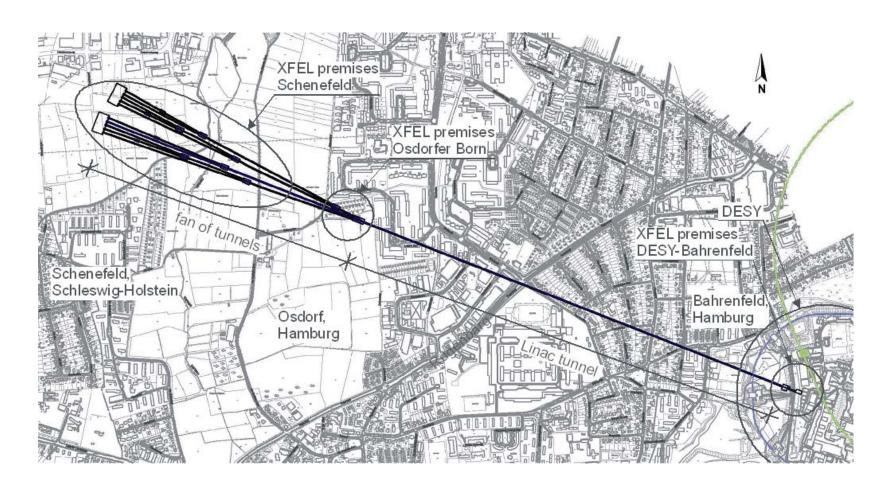

## The site plan consists of

- an overview showing the tunnel system of the European XFEL Facility (figure 1) and
- plans of the three sites where above-ground buildings will be erected, i.e.
  - the European XFEL site DESY-Bahrenfeld (figure 2),
  - the European XFEL site Osdorfer Born (figure 3), and
  - the European XFEL site Schenefeld (figure 4).

Figure 1: Overview of the tunnel system and the three sites

Figure 2: European XFEL site DESY-Bahrenfeld

Figure 3: European XFEL site Osdorfer Born

Figure 4: European XFEL site Schenefeld